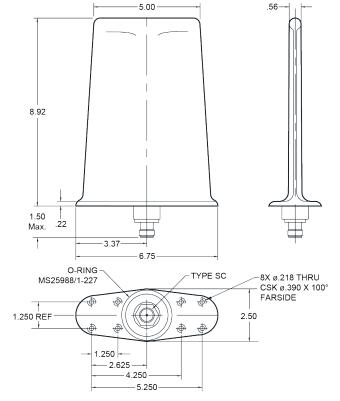

## Specifications

| Electrical    |                                                                                                             |
|---------------|-------------------------------------------------------------------------------------------------------------|
| Frequency     | 225-400 MHz                                                                                                 |
| VSWR (50 Ref) | 225-250 MHz: 2.0:1<br>250-400 MHz: 1.65:1                                                                   |
| Gain          | ≥0 dBi (Avg. to ±15°)<br>7 dB (Min. gain within 7 dB of avg. or med.)                                       |
| Polarization  | Vertical ±15° Elevation                                                                                     |
| Pattern       | 360° Azimuth, ±15° Elevation                                                                                |
| Power         | 1 kw Average, 2 kw Peak (to 40 k ft.)                                                                       |
| Efficiency    | >85%                                                                                                        |
| Roll Off      | 60 dB/Decade below 225 MHz                                                                                  |
| Mechanical    |                                                                                                             |
| Weight        | 2.5 lbs.                                                                                                    |
| Height        | 8.92 in.                                                                                                    |
| Length        | 6.75 in.                                                                                                    |
| Width         | 2.50 in.                                                                                                    |
| Finish        | Polyurethane Enamel                                                                                         |
| Connector     | SC Female                                                                                                   |
| Environmental |                                                                                                             |
| Temperature   | Operating and non-operating requirements<br>of 3.2.24.1 of MIL-E-5400 for Class I<br>equipment shall apply. |

Please Note: For REFERENCE ONLY Contact Sensor Systems for latest drawing