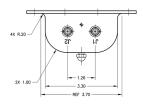

#### Description

This flush-mounted m arker b eacon a ntenna o perates at 7 5 M Hz. The antenna is fabricated from a one piece drawn aluminum can and is foam filled with an epoxy glass radome.

The **S35-3000-3** antenna is DC grounded to protect from lightning for a long service life. The two side-mounted BNC connectors eliminates the need for a splitter in double marker beacon installations. The antenna is interchangeable with the Comant CI-165.

#### **Specifications**

| Electrical              |                                           |
|-------------------------|-------------------------------------------|
| Frequency               | 75.0 MHz                                  |
| VSWR                    | ≤1.5:1 @ 75MHZ<br>≤5.0:1 @ 75 ±0.15 MHz   |
| Polarization            | Horizontal                                |
| Pattern                 | Single Downward Lobe                      |
| Impedance               | 50 Ω                                      |
| Mechanical              |                                           |
| Weight                  | 1.1 lbs.                                  |
| Length                  | 12.00 in.                                 |
| Width                   | 5.00 in.                                  |
| Depth                   | 1.90 in.                                  |
| Material                | Aluminum Alloy Cavity / Fiberglass Radome |
| Finish                  | Skydrol Resistant Polyurethane Enamel     |
| Connector               | BNC Female (2)                            |
| Environmental           |                                           |
| Temperature (Operating) | -55°C (-67°F) to +71°C (+160°F)           |