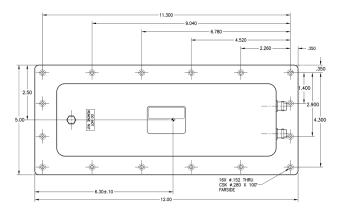

#### **Specifications**

| Electrical              |                                           |
|-------------------------|-------------------------------------------|
| Frequency               | 75.0 MHz                                  |
| VSWR                    | ≤1.5:1 @ 75MHZ<br>≤5.0:1 @ 75 ±0.15 MHz   |
| Polarization            | Horizontal                                |
| Pattern                 | Single Downward Lobe                      |
| Impedance               | 50 Ω                                      |
| Mechanical              |                                           |
| Weight                  | 1.1 lbs.                                  |
| Length                  | 12.00 in.                                 |
| Width                   | 5.00 in.                                  |
| Depth                   | 1.90 in.                                  |
| Material                | Aluminum Alloy Cavity / Fiberglass Radome |
| Finish                  | Skydrol Resistant Polyurethane Enamel     |
| Connector               | BNC Female (2)                            |
| Environmental           |                                           |
| Temperature (Operating) | -55°C (-67°F) to +71°C (+160°F)           |