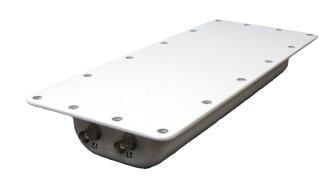

#### Description

This flush-mounted m arker b eacon a ntenna o perates at 7 5 M Hz. The antenna is fabricated from a one piece drawn aluminum can and is foam filled with an epoxy glass radome.

The **S35-3000-3** antenna is DC grounded to protect from lightning for a long service life. The two side-mounted BNC connectors eliminates the need for a splitter in double marker beacon installations. The antenna is interchangeable with the Comant CI-165.